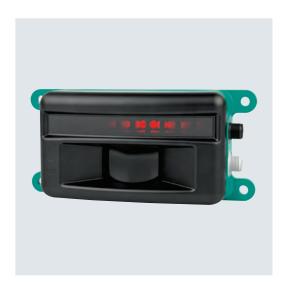

## **R2100 Series**

| Function principle 2-D LIDAR sensor  Detection range 8000 mm  Light type Infrared LED  Voltage type DC  Operating voltage (min) 10 V  Operating voltage (max) 30 V  Connection type M12 connector plug  Housing length L 157 mm  Housing width W 81 mm | Standard Technical Data |                    |
|--------------------------------------------------------------------------------------------------------------------------------------------------------------------------------------------------------------------------------------------------------|-------------------------|--------------------|
| Light type Infrared LED  Voltage type DC  Operating voltage (min) 10 V  Operating voltage (max) 30 V  Connection type M12 connector plug  Housing length L 157 mm                                                                                      | Function principle      | 2-D LIDAR sensor   |
| Voltage type DC Operating voltage (min) 10 V Operating voltage (max) 30 V Connection type M12 connector plug Housing length L 157 mm                                                                                                                   | Detection range         | 8000 mm            |
| Operating voltage (min)  Operating voltage (max)  Connection type  Housing length L  10 V  30 V  M12 connector plug  157 mm                                                                                                                            | Light type              | Infrared LED       |
| Operating voltage (max)  Connection type  Housing length L  30 V  M12 connector plug                                                                                                                                                                   | Voltage type            | DC                 |
| Connection type M12 connector plug Housing length L 157 mm                                                                                                                                                                                             | Operating voltage (min) | 10 V               |
| Housing length L 157 mm                                                                                                                                                                                                                                | Operating voltage (max) | 30 V               |
|                                                                                                                                                                                                                                                        | Connection type         | M12 connector plug |
| Housing width W 81 mm                                                                                                                                                                                                                                  | Housing length L        | 157 mm             |
| • • • • • • • • • • • • • • • • • • • •                                                                                                                                                                                                                | Housing width W         | 81 mm              |
| Housing height H 45 mm                                                                                                                                                                                                                                 | Housing height H        | 45 mm              |
| UL •                                                                                                                                                                                                                                                   | UL                      | •                  |

## **Highlights**

- Development of the PRT ensures reliable and clear measurement
- Long service life due to measurement using LEDs
- Ideal for mechanically demanding applications as there are no moving parts in the sensor
- 2D measurement using 11 individual rays
- Large light spots tolerate different surface textures
- Reduced energy consumption for greater cost efficiency
- High speed of response for faster processes

## **Brief Description**

The unique development of PRT offers the user unprecedented flexibility. Impressive sensor performance and durability make the R2100 a cost-effective solution with an outstanding performance.