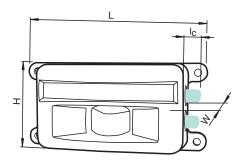

## **R2100 Series**

| Function principle 2-D LIDAR sensor  Detection range 8000 mm  Light type Infrared LED  Voltage type DC  Operating voltage (min) 10 V  Operating voltage (max) 30 V  Connection type M12 connector plug  Housing length L 157 mm  Housing width W 81 mm | Standard Technical Data |                    |
|--------------------------------------------------------------------------------------------------------------------------------------------------------------------------------------------------------------------------------------------------------|-------------------------|--------------------|
| Light type Infrared LED  Voltage type DC  Operating voltage (min) 10 V  Operating voltage (max) 30 V  Connection type M12 connector plug  Housing length L 157 mm                                                                                      | Function principle      | 2-D LIDAR sensor   |
| Voltage type DC Operating voltage (min) 10 V Operating voltage (max) 30 V Connection type M12 connector plug Housing length L 157 mm                                                                                                                   | Detection range         | 8000 mm            |
| Operating voltage (min)  Operating voltage (max)  Connection type  Housing length L  10 V  30 V  M12 connector plug  157 mm                                                                                                                            | Light type              | Infrared LED       |
| Operating voltage (max)  Connection type  Housing length L  30 V  M12 connector plug                                                                                                                                                                   | Voltage type            | DC                 |
| Connection type M12 connector plug Housing length L 157 mm                                                                                                                                                                                             | Operating voltage (min) | 10 V               |
| Housing length L 157 mm                                                                                                                                                                                                                                | Operating voltage (max) | 30 V               |
|                                                                                                                                                                                                                                                        | Connection type         | M12 connector plug |
| Housing width W 81 mm                                                                                                                                                                                                                                  | Housing length L        | 157 mm             |
| • • • • • • • • • • • • • • • • • • • •                                                                                                                                                                                                                | Housing width W         | 81 mm              |
| Housing height H 45 mm                                                                                                                                                                                                                                 | Housing height H        | 45 mm              |
| UL •                                                                                                                                                                                                                                                   | UL                      | •                  |